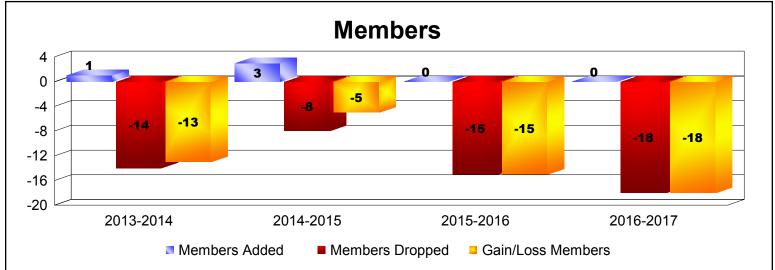

**Disbanded Districts**As of June 2017 Cumulative

| Year      | New<br>Clubs | Dropped<br>Clubs | Gain/<br>Loss<br>Clubs | New<br>Members | Charter<br>Members | Reinstate<br>Members | Transfer<br>Members | Total<br>Member<br>Added | Total<br>Members<br>Dropped | Gain/<br>Loss<br>Members |
|-----------|--------------|------------------|------------------------|----------------|--------------------|----------------------|---------------------|--------------------------|-----------------------------|--------------------------|
| 2013-2014 | 0            | 0                | 0                      | 0              | 0                  | 0                    | 1                   | 1                        | -14                         | -13                      |
| 2014-2015 | 0            | -1               | -1                     | 3              | 0                  | 0                    | 0                   | 3                        | -8                          | -5                       |
| 2015-2016 | 0            | -1               | -1                     | 0              | 0                  | 0                    | 0                   | 0                        | -15                         | -15                      |
| 2016-2017 | 0            | -1               | -1                     | 0              | 0                  | 0                    | 0                   | 0                        | -18                         | -18                      |
| Average   | 0            | -1               | -1                     | 1              | 0                  | 0                    | 0                   | 1                        | -14                         | -13                      |