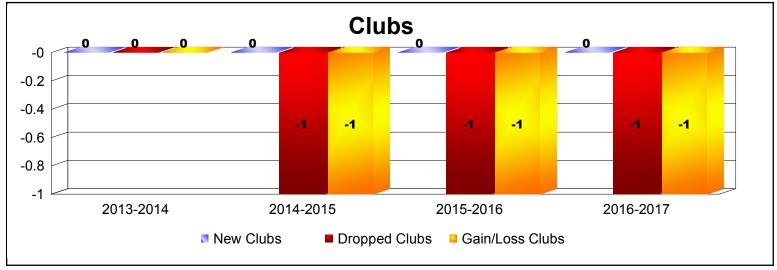

**Disbanded Districts**As of June 2017 Cumulative

| Year      | New<br>Clubs | Dropped<br>Clubs | Gain/<br>Loss<br>Clubs | New<br>Members | Charter<br>Members | Reinstate<br>Members | Transfer<br>Members | Total<br>Member<br>Added | Total<br>Members<br>Dropped | Gain/<br>Loss<br>Members |
|-----------|--------------|------------------|------------------------|----------------|--------------------|----------------------|---------------------|--------------------------|-----------------------------|--------------------------|
| 2013-2014 | 0            | 0                | 0                      | 0              | 0                  | 0                    | 1                   | 1                        | -14                         | -13                      |
| 2014-2015 | 0            | -1               | -1                     | 3              | 0                  | 0                    | 0                   | 3                        | -8                          | -5                       |
| 2015-2016 | 0            | -1               | -1                     | 0              | 0                  | 0                    | 0                   | 0                        | -15                         | -15                      |
| 2016-2017 | 0            | -1               | -1                     | 0              | 0                  | 0                    | 0                   | 0                        | -18                         | -18                      |
| Average   | 0            | -1               | -1                     | 1              | 0                  | 0                    | 0                   | 1                        | -14                         | -13                      |